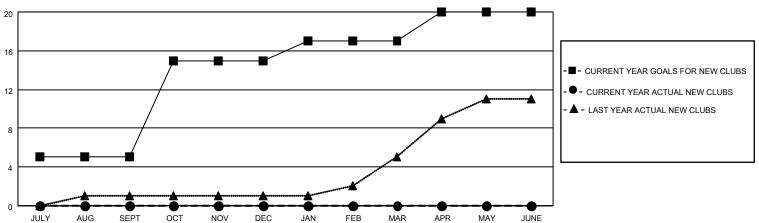

## GOALS AND ACTUAL NEW CLUBS CUMULATIVE

| JULY AUG SEPT    | OCT NOV | / DEC JAN FEB MAR                              | APR MAY JUNE                        |              |  |
|------------------|---------|------------------------------------------------|-------------------------------------|--------------|--|
| DROPPED CLUBS: 3 |         | 15 CLUBS OF 106 ADDED 1 OR<br>MORE NEW MEMBERS | GENDER DISTRIBUTION                 |              |  |
|                  |         | WIORE NEW WEWBERS                              | MALE                                | 950 (70.79%) |  |
|                  |         |                                                | FEMALE                              | 392 (29.21%) |  |
| DROPPED MEMBERS  |         |                                                | NON BINARY 0 (0.00%)                |              |  |
| DECEASED         | 2       |                                                | PREFER NOT TO ANSWER                | 0 (0.00%)    |  |
|                  | 3       |                                                | <del></del>                         | 4.070        |  |
| CLUB CANCELLED   |         | CLICK HERE FOR CUMULATIVE                      | TOTAL FAMILY UNIT MEMBERS 1,078     |              |  |
| OTHER            | 120     | MEMBERSHIP DATA                                |                                     |              |  |
| TOTAL            | 125     |                                                | FAMILY MEMBERS PAYING HALF DUES 817 |              |  |
|                  |         |                                                |                                     |              |  |