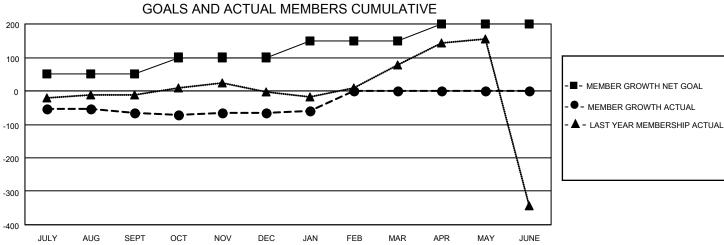

## GOALS AND ACTUAL NEW CLUBS CUMULATIVE

| JULY AUG SEPT    | OCT NOV | / DEC JAN FEB MAR                              | APR MAY JUNE                        |              |  |
|------------------|---------|------------------------------------------------|-------------------------------------|--------------|--|
| DROPPED CLUBS: 3 |         | 15 CLUBS OF 106 ADDED 1 OR<br>MORE NEW MEMBERS | GENDER DISTRIBUTION                 |              |  |
|                  |         | WIORE NEW WEWBERS                              | MALE                                | 950 (70.79%) |  |
|                  |         |                                                | FEMALE                              | 392 (29.21%) |  |
| DROPPED MEMBERS  |         |                                                | NON BINARY 0 (0.00%)                |              |  |
| DECEASED         | 2       |                                                | PREFER NOT TO ANSWER                | 0 (0.00%)    |  |
|                  | 3       |                                                | <del></del>                         | 4.070        |  |
| CLUB CANCELLED   |         | CLICK HERE FOR CUMULATIVE                      | TOTAL FAMILY UNIT MEMBERS 1,078     |              |  |
| OTHER            | 120     | MEMBERSHIP DATA                                |                                     |              |  |
| TOTAL            | 125     |                                                | FAMILY MEMBERS PAYING HALF DUES 817 |              |  |
|                  |         |                                                |                                     |              |  |